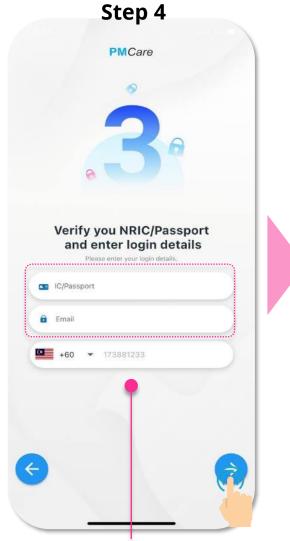

#### 3. Registration (page 2/2)

- Key in IC Number without dash for Malaysian(eg: 7801xxxxxx)
- Key in Passport Number without dash for Non-Malaysian (eg: EC47xxxxx)
- Key in your mobile number

send to this mobile number