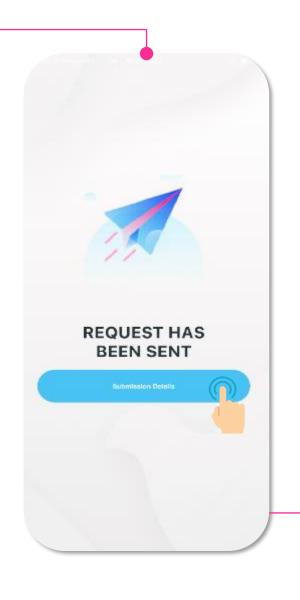

#### 9. e-Personal Claim (page 3/4)

Please attached:

- 1. Claim Receipt (Mandatory)
- 2. Itemized Bill (Where necessary)

Tap on "Submission Details" to view e-PC Status

Tap on "Details" to view e-PC Status