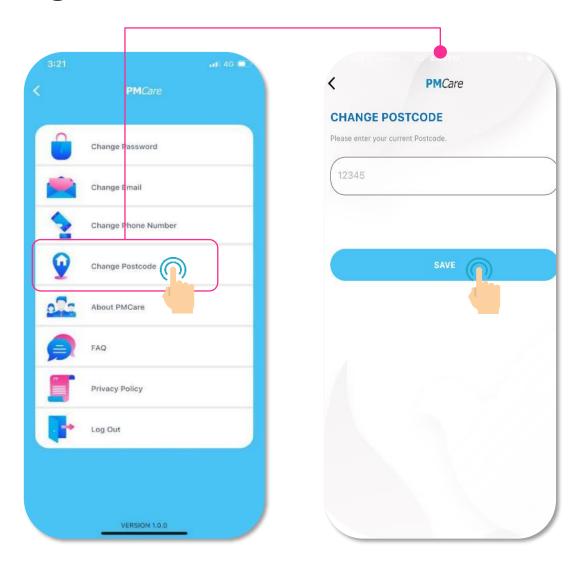

# 16.4 Settings – Change Postcode

Tap on "Change Postcode"

Key in your new Postcode