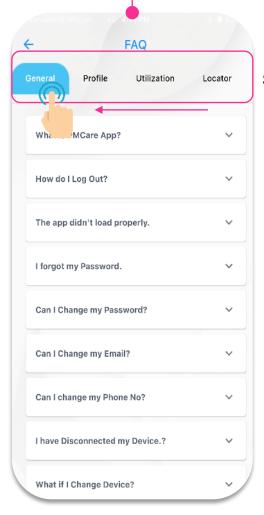

# 16.6 Settings – FAQ (Frequently Asked Question)

Swipe "Left" to view more

You can read the FAQ categorized by:

Tap on "FAQ"

- General
- Guarantee Letter
- Profile
- e-Farma
- Utilization
- Vibrant Living
- Locator
- Ambulance