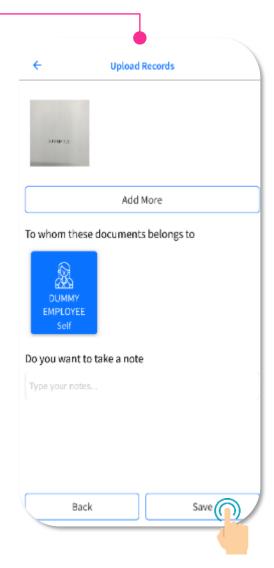

# 14.8 Vibrant Living - Store Health Records

You can attach your Health Report file either in File format or Image format

Not only for Employee, but also for dependent
Tap "Save"