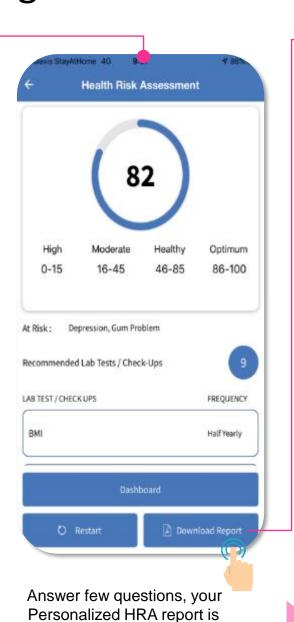

# 14.5 Vibrant Living - Health Risk Assessment "HRA"

generated

### Health Risk Assessment

- This feature allows you to explore your health condition
- Get practical insights to make positive changes.

You'll received HRA report via your registered email