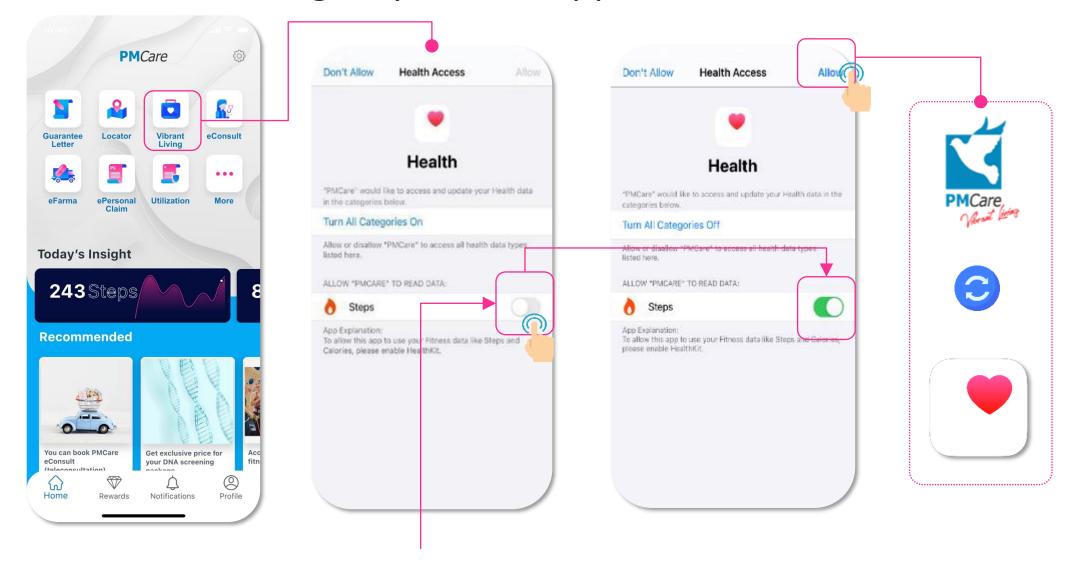

#### 14.1 Vibrant Living – Sync with Google Fit

\*Please make sure you have already installed "Google Fit"

Tap on "Vibrant Living" to Start sync your Google Fit with PMCare Mobile App

Tap on "Allow" for PMCare Mobile App to sync with your Google Fit data

### For Android User

- ✓ You need to sign in your Google Fit Account to sync your step counts with PMCare Vibrant Living Activity Tracker
- ✓ If you didn't download Google Fit app yet, please install it first and sync with PMCare app.