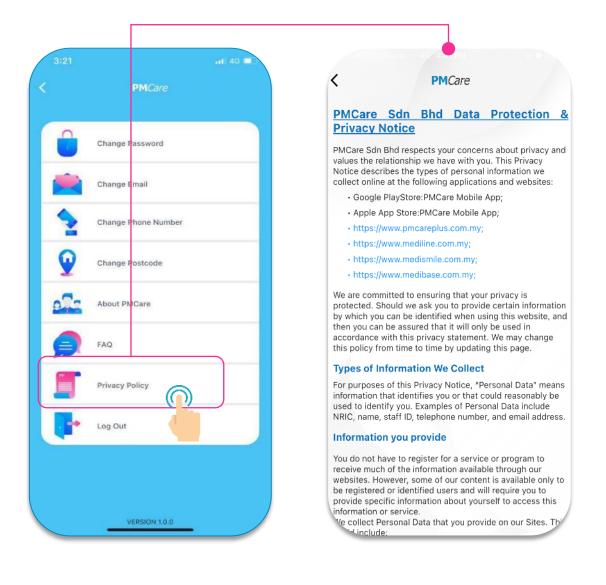

### 16.7 Settings – Privacy Policy

Tap on "Privacy Policy"

You can read the "Privacy Policy" here