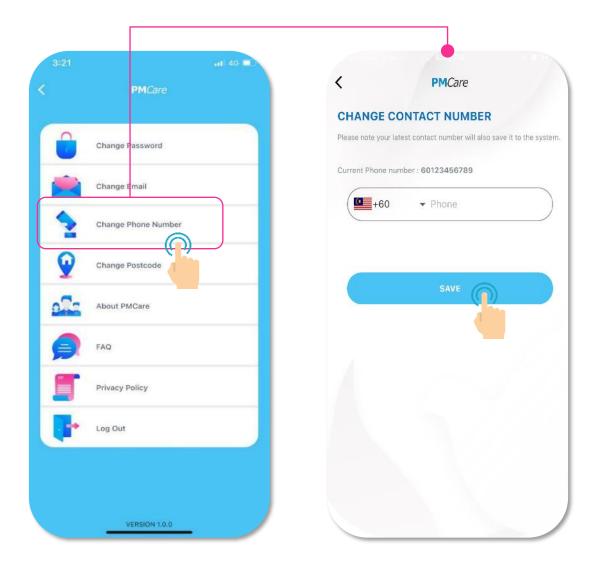

### **Health Library**

- The latest health related articles
- From COVID-19 to stress management to healthy food, you will have free access to the Health Library

Tap on "Health Library"



# 14.12 Vibrant Living - Site Menu (My Profile)





# 14.12 Vibrant Living - Site Menu (Family Doctors)





# 14.13 Vibrant Living (Return to Homepage)





Tap on "Exit"





# 15. Notifications

### 15. Notifications







Tap on "Notifications"



# 16.Settings



### 16. Settings





- Change Password
- Change Email
- Change Phone Number
- Change Postcode
- About PMCare
- FAQ
- Privacy Policy
- Log Out

Tap on



"Settings"

# 16.1 Settings – Change Password





# 16.2 Settings – Change Email





Tap on "Change Email"



Key in your new Email

# 16.3 Settings – Change Phone Number





Tap on "Change Phone Number"



# 16.4 Settings – Change Postcode





Tap on "Change Postcode"



Key in your new Postcode

# 16.5 Settings – About PMCare





Tap on "About PMCare"



You'll redirect to our Website Page <a href="https://www.pmcare.com.my/about/">https://www.pmcare.com.my/about/</a>

# 16.6 Settings – FAQ (Frequently Asked Question)







Swipe "Left" to view more

You can read the FAQ categorized by:

Tap on "FAQ"

- General
- Guarantee Letter
- Profile
- e-Farma
- Utilization
- Vibrant Living
- Locator
- Ambulance

### 16.7 Settings – Privacy Policy





Tap on "Privacy Policy"



You can read the "Privacy Policy" here

# 16.8 Settings – Log Out





Tap on "Log Out"



Tap on "Log Out"

### 17. Your Directory



### **Mobile Tech. Issue**



Any enquiry related to M