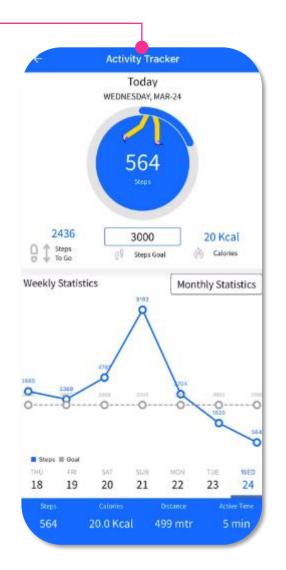

# 14.4 Vibrant Living - Activity Tracker

- View your Steps Count by Daily, Weekly & Monthly
- · Set your Steps Goal per day

### **Healthy Activities**

- This feature can support you in adopting balanced & healthy lifestyle
- Track your daily step counts and calories burnt
- Sync with your Fitness App:

### For Android User

- ✓ You need to sign in your Google Fit Account to sync your step counts with PMCare Vibrant Living Activity Tracker
- ✓ If you didn't download Google Fit app yet, please install it first and sync with PMCare app.

### For iOS User

Sync with your Apple Health

The higher your steps count, the more Reward Points you will be earned. (Refer Slides 13.7 : Reward Points)