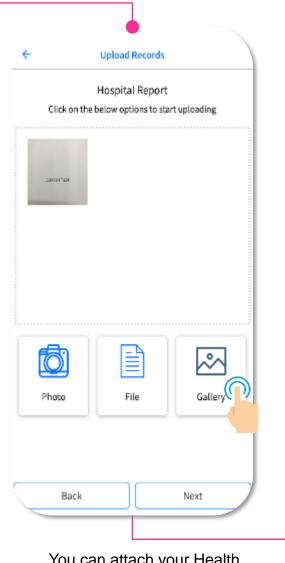

# 14.8 Vibrant Living - Store Health Records

You can attach your Health Report file either in File format or Image format

Not only for Employee, but also for dependent
Tap "Save"