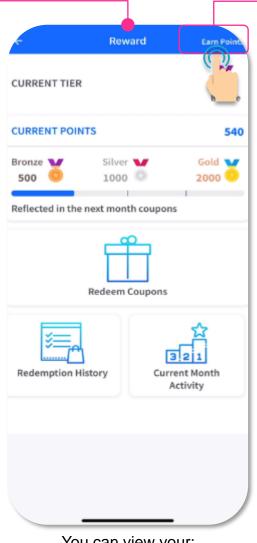

### 14.7 Vibrant Living - Reward Points

You can view your:

- Reward Points
- Status & Tier
- Redeem Coupons
- Redemption History
- Current Month Activity

# 14.7 Vibrant Living - Reward Points

Points Earned in the Month for

500 - 999

1000 - 1999

2000+

Bronze

Silver

Gold

Once your Reward Points reach certain level, your Status & Tier will be upgraded

### Redeem Vouchers

Bronze

Silver

Gold

1 Discount Coupons

2 Discount Coupons

4 Discount Coupons

You can redeem Coupon based on your Tier of the Month