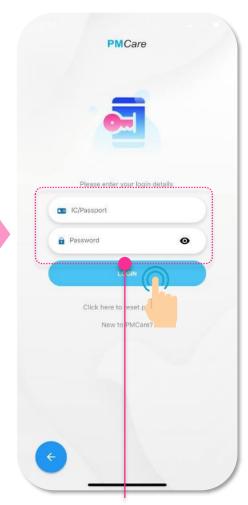

#### 4. Login

For employee, tap on "EMPLOYEE" For dependent, tap on "DEPENDENT"

Tap on "Malaysian" or "Non-Malaysian"

- Key in IC Number without dash for Malaysian(eg: 7801xxxxxx)
- Key in Passport Number without dash for Non-Malaysian (eg: EC47xxxxx)
- Key in your Password (8 Characters)