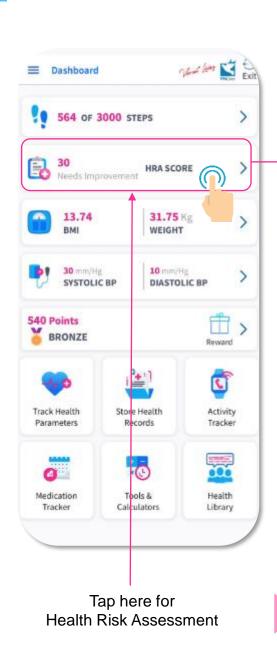

# 14.5 Vibrant Living - Health Risk Assessment "HRA"

generated

### Health Risk Assessment

- This feature allows you to explore your health condition
- Get practical insights to make positive changes.

You'll received HRA report via your registered email