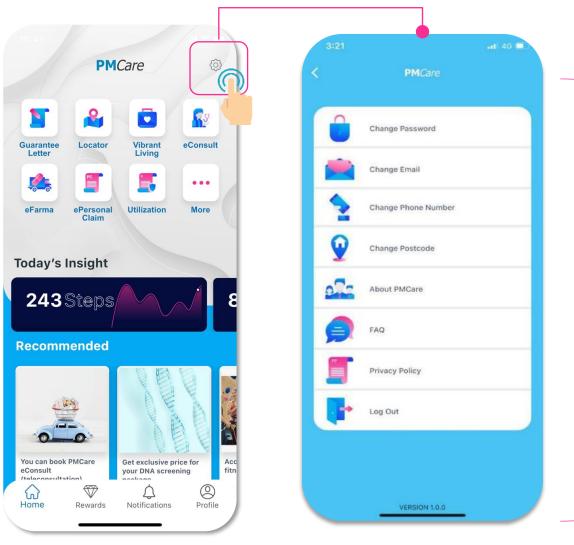

# 16.Settings

### 16. Settings

- Change Password
- Change Email
- Change Phone Number
- Change Postcode
- About PMCare
- FAQ
- Privacy Policy
- Log Out

Tap on

"Settings"