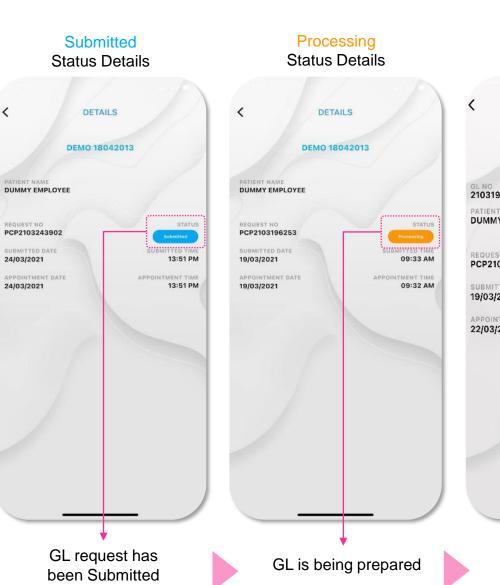

#### 8. Guarantee Letter (page 1/2)

Tap on "Guarantee Letter" to:

- 1. Request GL
- 2. View GL Status

Tap on "Request Now" to Request for GL

Choose the right "Patient" for the GL & fill up all the necessary details

Attach Referral Letter/
Appointment Card either in
PDF format or in Image format

Tap on "Submission Details" to view GL Request Status

#### 8. Guarantee Letter (page 2/2)

Issued