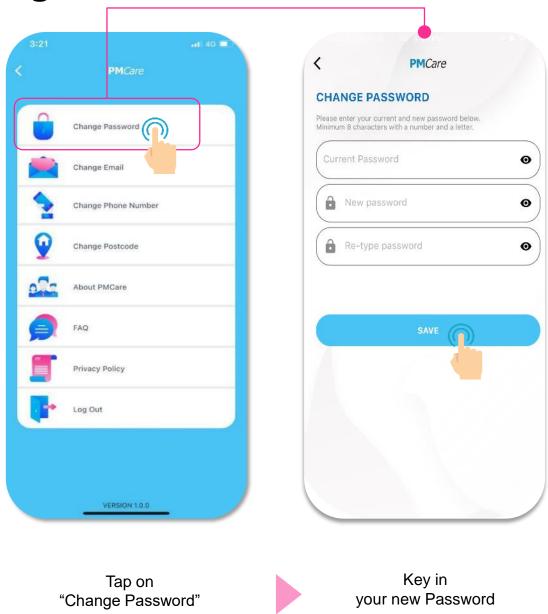

nd improve

Tap on "Tool & Calculators"

You can explore on each Tools & Calculators

### 14.11 Vibrant Living – Health Library







### **Health Library**

- The latest health related articles
- From COVID-19 to stress management to healthy food, you will have free access to the Health Library

Tap on "Health Library"



# 14.12 Vibrant Living - Site Menu (My Profile)





# 14.12 Vibrant Living - Site Menu (Family Doctors)





# 14.13 Vibrant Living (Return to Homepage)





Tap on "Exit"





# 15. Notifications

### 15. Notifications







Tap on "Notifications"



# 16.Settings



### 16. Settings





- Change Password
- Change Email
- Change Phone Number
- Change Postcode
- About PMCare
- FAQ
- Privacy Policy
- Log Out

Tap on



"Settings"

# 16.1 Settings – Change Password





# 16.2 Settings – Change Email





Tap on "Change Email"



Key in your new Email

# 16.3 Settings – Change Phone Number





Tap on "Change Phone Number"



# 16.4 Settings – Change Postcode





Tap on "Change Postcode"



Key in your new Postcode

# 16.5 Settings – About PMCare





Tap on "About PMCare"



You'll redirect to our Website Page <a href="https://www.pmcare.com.my/about/">https://www.pmcare.com.my/about/</a>

# 16.6 Settings – FAQ (Frequently Asked Question)







Swipe "Left" to view more

You can read the FAQ categorized by:

Tap on "FAQ"

- General
- Guarantee Letter
- Profile
- e-Farma
- Utilization
- Vibrant Living
- Locator
- Ambulance

### 16.7 Settings – Privacy Policy





Tap on "Privacy Policy"



You can read the "Privacy Policy" here

# 16.8 Settings – Log