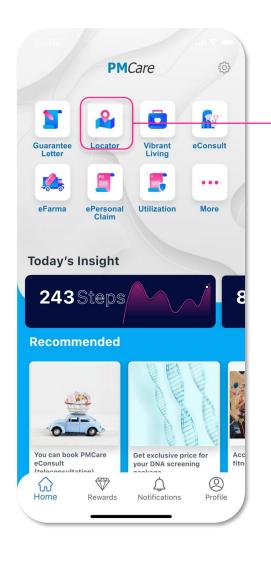

#### 11. Provider Locator (page 1/2)

#### 11. Provider Locator (page 1/2)

 Clinic Name Address KLINIK FAMILI EMMA NO 99-1 JALAN USJ 21/10 UEP SUBANG JAYA 0.34 KM **Phone Number** Call 03 KLINIK FAIVIILI EIVIIVIA Cancel Apple Maps Google Maps Waze

**Navigation Apps** 

- · Apple Maps
- Google Maps

12. eConsult