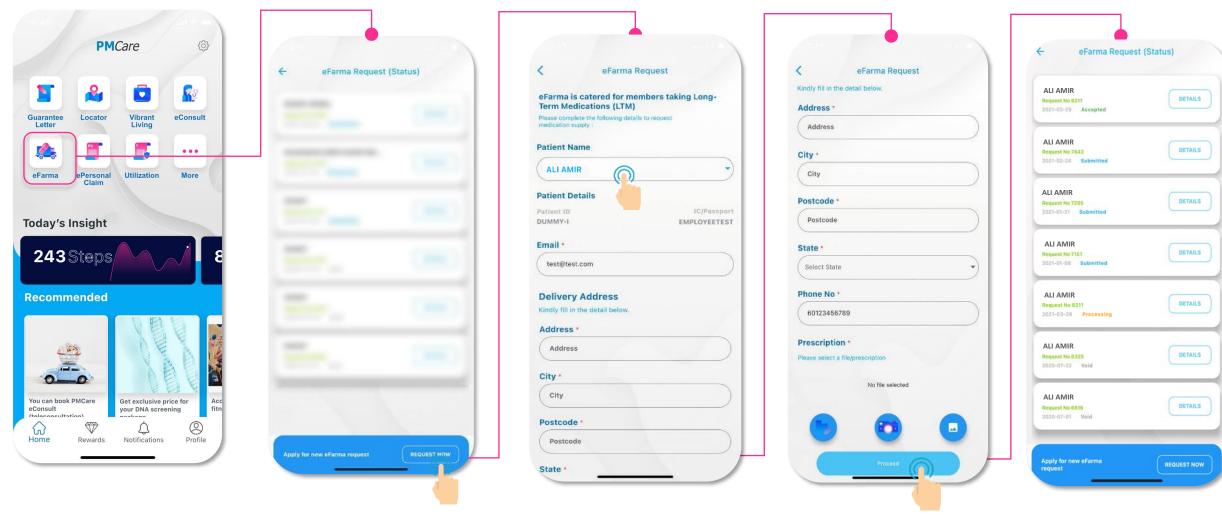

#### 10. e-Farma

Tap on "e-Farma" to:

- Request for Long Term
   Medication (LTM)
- 2. View request status

Tap on "Request Now"

- Choose the right "Patient Name" & fill up the Delivery Address details
- Attach Prescription either in PDF format or in Image for & Tap "Proceed"
- Tap on "Details" to view e-Farma Request Status