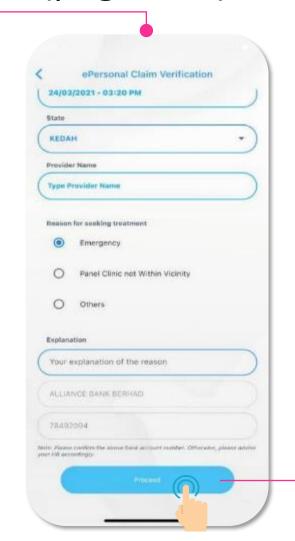

#### 9. e-Personal Claim (page 2/4)

Choose the right "Patient Name" & fill up the necessary details

Please fill up all necessary details

Please fill up all necessary details