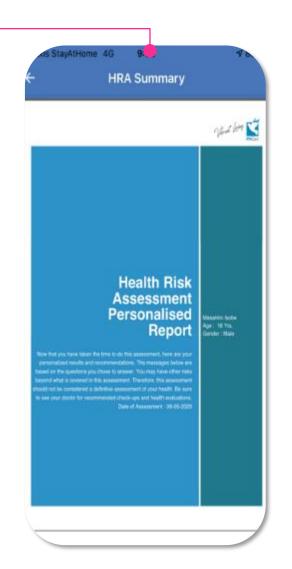

# 14.5 Vibrant Living - Health Risk Assessment "HRA"

generated

### Health Risk Assessment

- This feature allows you to explore your health condition
- Get practical insights to make positive changes.

You'll received HRA report via your registered email