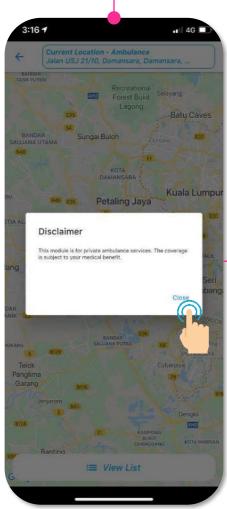

## 13. Ambulance

#### 13. Ambulance

Tap on "More" to view Ambulance and locate Ambulance Service available within vicinity

Read the "Disclaimer" & Click "Close" to Proceed

Tap on "View List"

Tap on Ambulance Name to view details