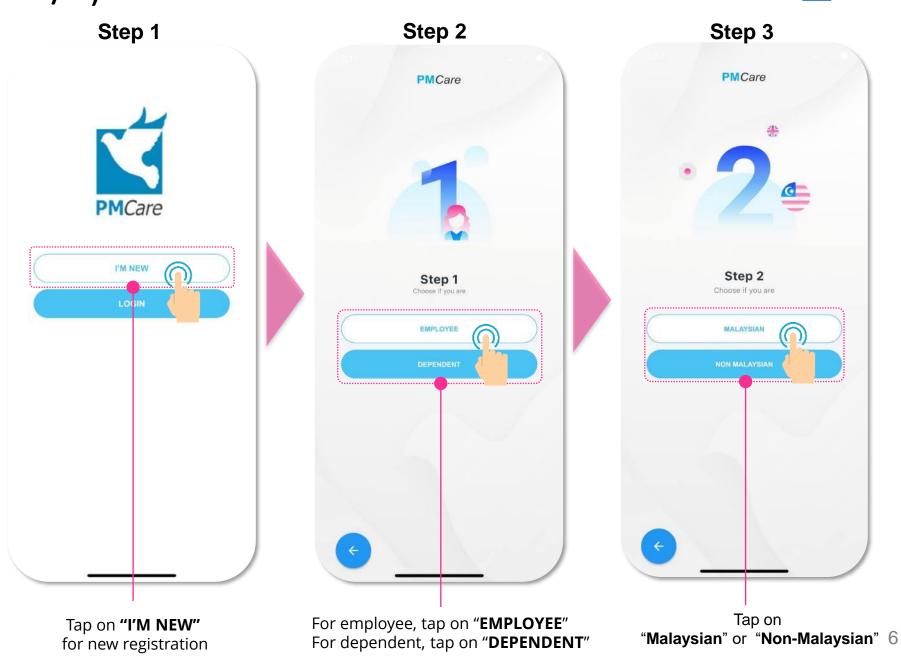

# 3. Registration

#### 3. Registration (page 1/2)

**IMPORTANT NOTES:** 

Please register as **New User** 

# 4. Login

#### 4. Login

For employee, tap on "EMPLOYEE" For dependent, tap on "DEPENDENT"

Tap on "Malaysian" or "Non-Malaysian"

- Key in IC Number without dash for Malaysian(eg: 7801xxxxxx)
- Key in Passport Number without dash for Non-Malaysian (eg: EC47xxxxx)
- Key in your Password (8 Characters)