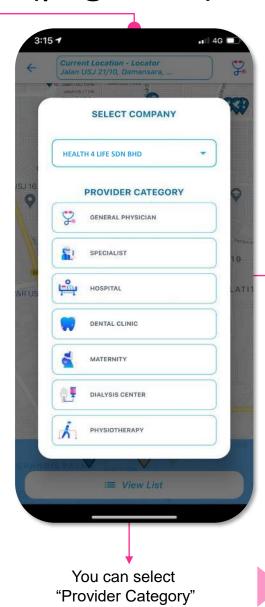

#### 11. Provider Locator (page 1/2)

#### 11. Provider Locator (page 1/2)

 Clinic Name Address KLINIK FAMILI EMMA NO 99-1 JALAN USJ 21/10 UEP SUBANG JAYA 0.34 KM **Phone Number** Call 03 KLINIK FAIVIILI EIVIIVIA Cancel Apple Maps Google Maps Waze