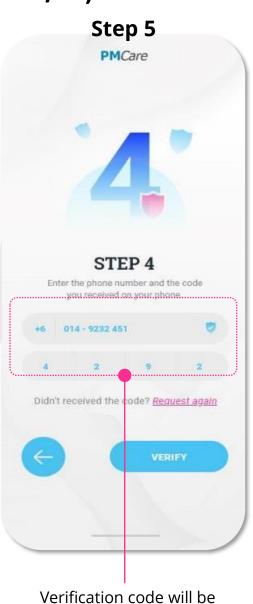

#### 3. Registration (page 2/2)

- Key in IC Number without dash for Malaysian(eg: 7801xxxxxx)
- Key in Passport Number without dash for Non-Malaysian (eg: EC47xxxxx)
- Key in your mobile number

send to this mobile number