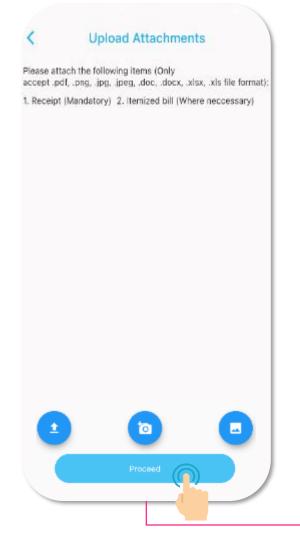

#### 9. e-Personal Claim (page 3/4)

Please attached:

- 1. Claim Receipt (Mandatory)
- 2. Itemized Bill (Where necessary)

Tap on "Submission Details" to view e-PC Status

Tap on "Details" to view e-PC Status