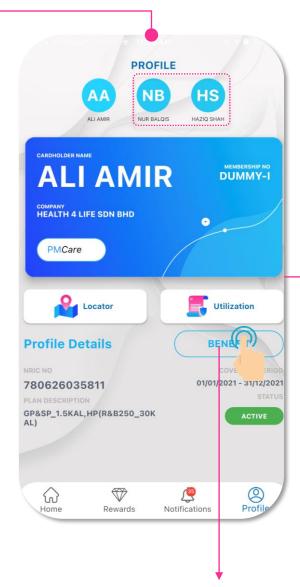

#### 6. Profile

BENEFIT Benefit-DUMMY EMPLOYL GENERAL PHYSICIAN, SPECIALIST & RM 1,500.00 As Chare GENERAL PHYSICIAN As Charge RM 300.00 RM 30,000.00 MATERNITY RM 2,500.00

Tap here to view your Dependents Benefits details

Tap here to expand

Tap on "Profile" to View your Profile Details

Tap on "Benefit" to view your benefits as well as dependents details

You can view your benefits details by Service Type