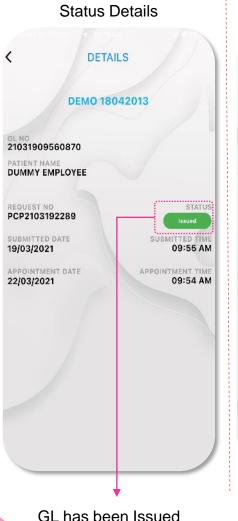

"Benefit" to view your benefits as well as dependents details

You can view your benefits details by Service Type

# 7. Utilization





7. Utilization







You can choose to view you r utilization details by Coverage Period

Tap on "Utilization" to View your Utilization Details



Tap on "Details" to view your Utilization details



You can view your utilization details by Service Type



#### 8. Guarantee Letter (page 1/2)





Tap on "Guarantee Letter" to:

- 1. Request GL
- 2. View GL Status

Tap on "Request Now" to Request for GL

Choose the right "Patient" for the GL & fill up all the necessary details

Attach Referral Letter/
Appointment Card either in
PDF format or in Image format

Tap on "Submission Details" to view GL Request Status

#### 8. Guarantee Letter (page 2/2)









Issued



#### Denied Status Details



GL request has been Denied

# 9. Personal Claim ("e-PC")



#### 9. e-Personal Claim (page 1/4)











Tap on "e-Personal Claim" to:

- 1. Submit Personal Claim
- 2. View Personal Claim Status

Tap on "Request Now"

Read "Disclaimer" & scroll down to proceed

Tick box "I have read & agree with the above terms & condition" & tap Proceed

20

#### 9. e-Personal Claim (page 2/4)











Choose the right "Patient Name" & fill up the necessary details



Please fill up all necessary details

Please fill up all necessary details

#### 9. e-Personal Claim (page 3/4)











Please attached:

- 1. Claim Receipt (Mandatory)
- 2. Itemized Bill (Where necessary)



Tap on "Submission Details" to view e-PC Status

Tap on "Details" to view e-PC Status