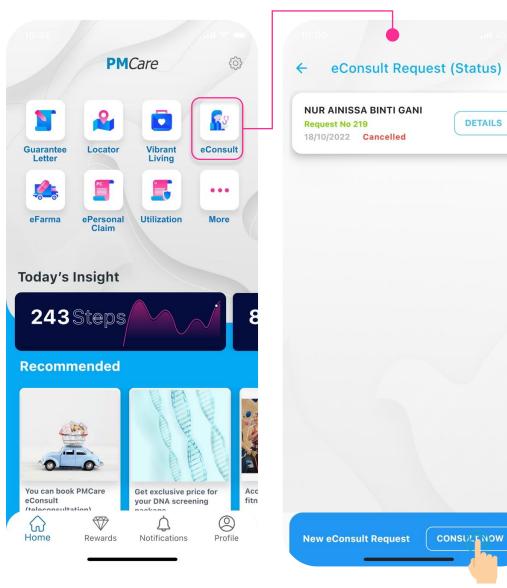

#### 12. eConsult

Click "eConsult" to schedule an online doctor consultation

Address \* City \* Postcode \* State \* Phone No \* Click "Consult Now" to request for

eConsult

**USJ 21** 

Subang

47630

Click "Click to Proceed to start the consultation