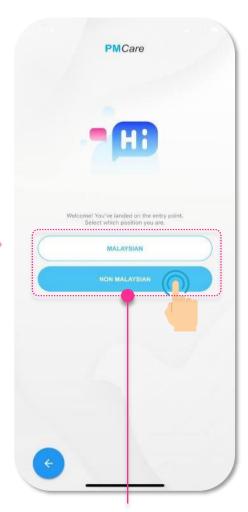

#### 4. Login

For employee, tap on "EMPLOYEE" For dependent, tap on "DEPENDENT"

Tap on "Malaysian" or "Non-Malaysian"

- Key in IC Number without dash for Malaysian(eg: 7801xxxxxx)
- Key in Passport Number without dash for Non-Malaysian (eg: EC47xxxxx)
- Key in your Password (8 Characters)