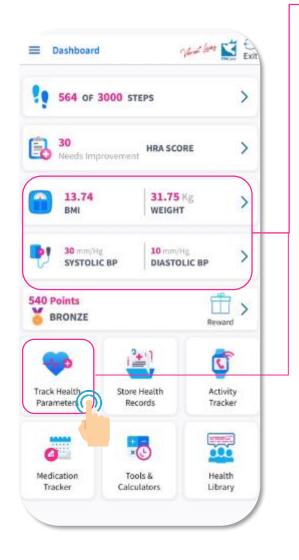

### 14.6 Vibrant Living - Track Health Parameters

- Select Parameters you want to track
- Update Parameters
- · View your Health Data Dashboard

Choose Parameters you want to keep in Track

### Track Health Parameters

- ▼ This feature is able to track your important health parameters
- ✓ (BMI, BP, Blood Sugar Profile, Hemogram Profile, Kidney profile, Lipid Profile, Liver Profile, Thyroid Profile, Urine Profile, VLDL Cholesterol, WHR)