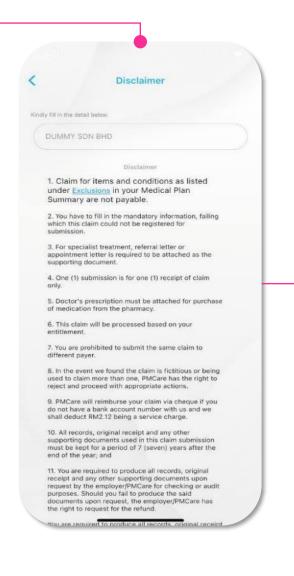

#### 9. e-Personal Claim (page 1/4)

Tap on "e-Personal Claim" to:

- 1. Submit Personal Claim
- 2. View Personal Claim Status

Tap on "Request Now"

Read "Disclaimer" & scroll down to proceed

Tick box "I have read & agree with the above terms & condition" & tap Proceed