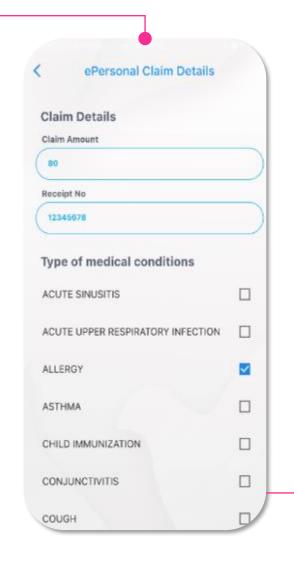

#### 9. e-Personal Claim (page 3/4)

Please attached:

- 1. Claim Receipt (Mandatory)
- 2. Itemized Bill (Where necessary)

Tap on "Submission Details" to view e-PC Status

Tap on "Details" to view e-PC Status