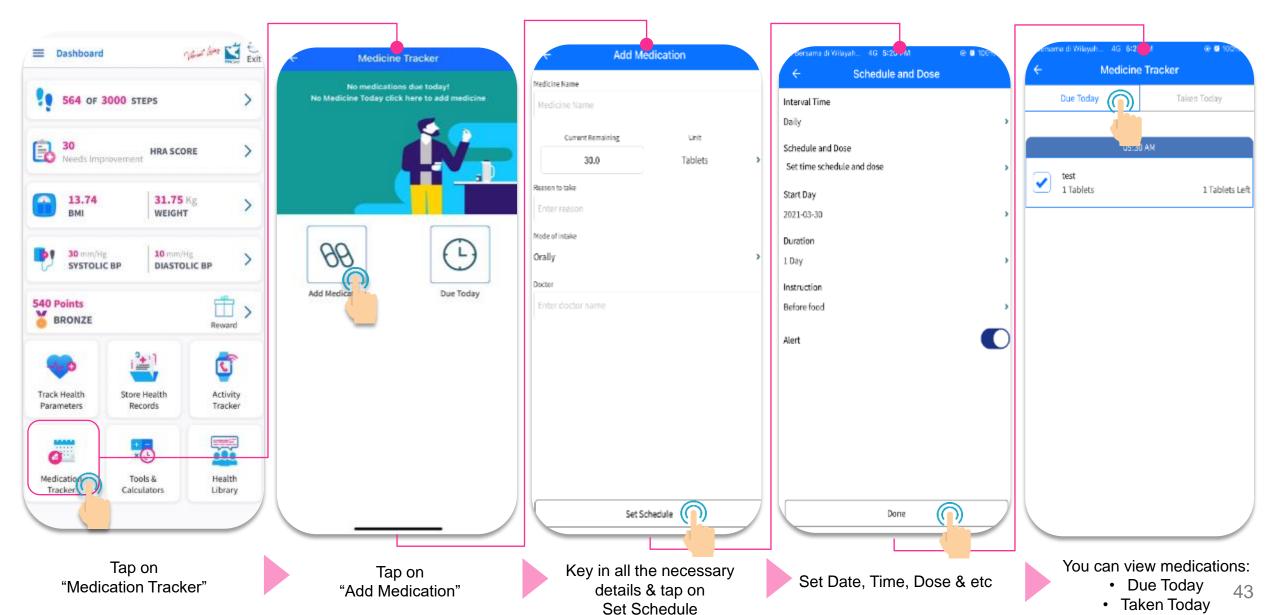

month (first tier will be fixed at the end of the next month)

### 13.8 Vibrant Living - Store Health Records







Upload Records Please select the type of document from the below listed options. <u>⊕</u>] Doctor Pathology Hospital Prescription Report Report Diet Fitness Other Plan Plan Document Back Next

### Store Health Records

- You can store your personal health report in here.
- You can view anytime to monitor your health progress.

Tap on "Store Health Records"



- View your Health Records
- · Share you Health Records

Tap "Next" to proceed

# 14.8 Vibrant Living - Store Health Records









You can attach your Health Report file either in File format or Image format



Not only for Employee, but also for dependent
Tap "Save"

### 14.9 Vibrant Living – Medication Tracker





# 14.10 Vibrant Living – Tools & Calculator







### **Tools & Calculator**

- Risk assessment for specific conditions
- Risk assessment for chronic condition (heart, diabetes and hypertension)
- Risk assessment for Stress & Anxiety and Smart phone addiction
- For women, you can also calculate pregnancy due d ate
- Identify, analyse, and improve

Tap on "Tool & Calculators"

You can explore on each Tools & Calculators

### 14.11 Vibrant Living – Health Library







### **Health Library**

- The latest health related articles
- From COVID-19 to stress management to healthy food, you will have free access to the Health Library

Tap on "Health Library"



# 14.12 Vibrant Living - Site Menu (My Profile)





# 14.12 Vibrant Living - Site Menu (Family Doctors)





# 14.13 Vibrant Living