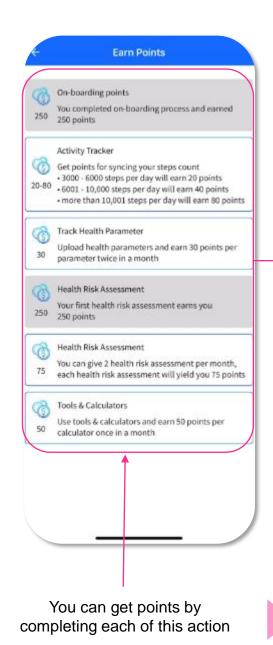

### 14.7 Vibrant Living - Reward Points

You can view your:

- Reward Points
- Status & Tier
- Redeem Coupons
- Redemption History
- Current Month Activity

# 14.7 Vibrant Living - Reward Points

Points Earned in the Month for

500 - 999

1000 - 1999

2000+

Bronze

Silver

Gold

Once your Reward Points reach certain level, your Status & Tier will be upgraded