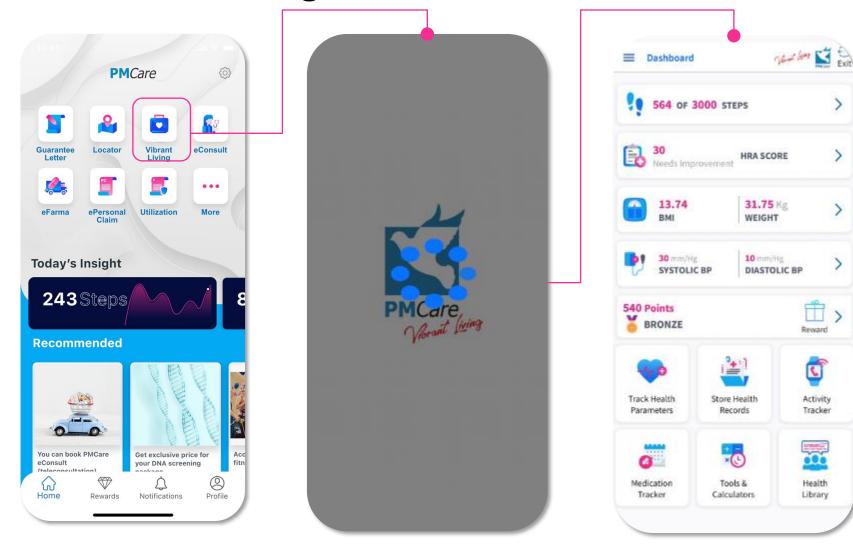

# 14.3 Vibrant Living - Dashboard

Tap on "Vibrant Living" to explore more on the new Features "
"Vibrant Living"

Opening
"Vibrant Living"
page

Dashboard

# 14.4 Vibrant Living - Activity Tracker

- View your Steps Count by Daily, Weekly & Monthly
- · Set your Steps Goal per day

### 14.6 Vibrant Living - Track Health Parameters

- Select Parameters you want to track
- Update Parameters
- · View your Health Data Dashboard

Choose Parameters you want to keep in Track

### 14.7 Vibrant Living - Reward Points

You can view your:

- Reward Points
- Status & Tier
- Redeem Coupons
- Redemption History
- Current Month Activity

### Store Health Records

- You can store your personal health report in here.
- You can view anytime to monitor your health progress.

Tap on "Store Health Records"

- View your Health Records
- · Share you Health Records