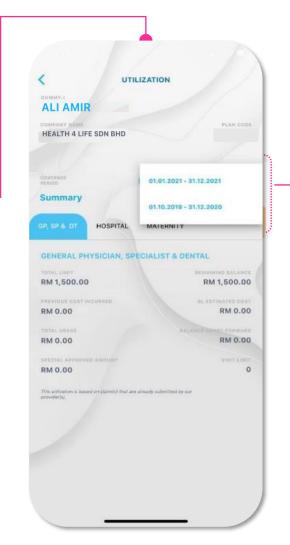

# 7. Utilization

7. Utilization

You can choose to view you r utilization details by Coverage Period

Tap on "Utilization" to View your Utilization Details

Tap on "Details" to view your Utilization details

You can view your utilization details by Service Type