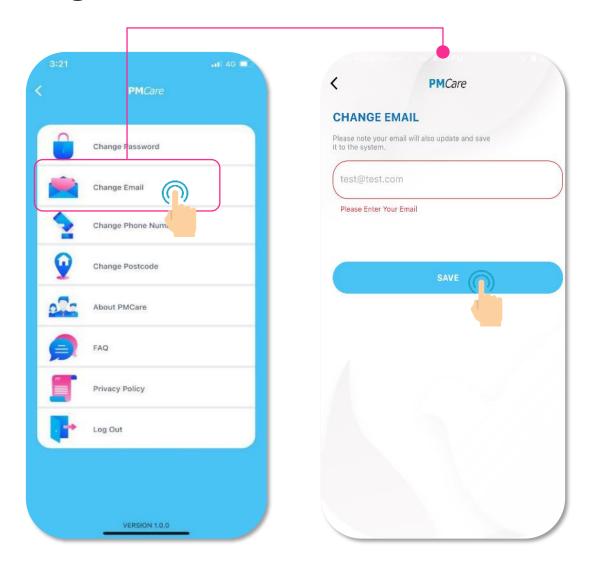

rs"

You can explore on each Tools & Calculators

### 14.11 Vibrant Living – Health Library







### **Health Library**

- The latest health related articles
- From COVID-19 to stress management to healthy food, you will have free access to the Health Library

Tap on "Health Library"



# 14.12 Vibrant Living - Site Menu (My Profile)





# 14.12 Vibrant Living - Site Menu (Family Doctors)





# 14.13 Vibrant Living (Return to Homepage)





Tap on "Exit"





# 15. Notifications

### 15. Notifications







Tap on "Notifications"



# 16.Settings



### 16. Settings





- Change Password
- Change Email
- Change Phone Number
- Change Postcode
- About PMCare
- FAQ
- Privacy Policy
- Log Out

Tap on



"Settings"

# 16.1 Settings – Change Password





# 16.2 Settings – Change Email





Tap on "Change Email"



Key in your new Email

# 16.3 Settings – Change Phone Number





Tap on "Change Phone Number"



# 16.4 Settings – Change Postcode





Tap on "Change Postcode"



Key in your new Postcode

# 16.5 Settings – About PMCare





Tap on "About PMCare"



You'll redirect to our Website Page <a href="https://www.pmcare.com.my/about/">https://www.pmcare.com.my/about/</a>

# 16.6 Settings – FAQ (Frequently Asked Question)







Swipe "Left" to view more

You can read the FAQ categorized by:

Tap on "FAQ"

- General
- Guarantee Letter
- Profile
- e-Farma
- Utilization
- Vibrant Living
- Locator
- Ambulance

### 16.7 Settings – Privacy Policy





Tap on "Privacy Policy"



You can read the "Privacy Policy" here

# 16.8 Settings – Log Out





Tap on "Log Out"



Tap on