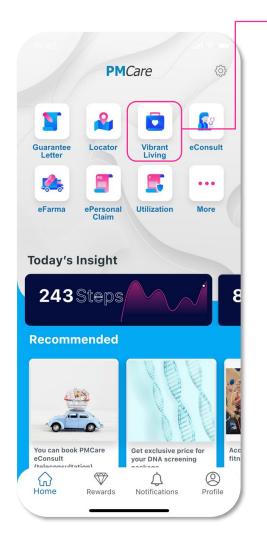

#### 14.1 Vibrant Living – Sync with Google Fit

\*Please make sure you have already installed "Google Fit"

Tap on "Vibrant Living" to Start sync your Google Fit with PMCare Mobile App

Tap on "Allow" for PMCare Mobile App to sync with your Google Fit data