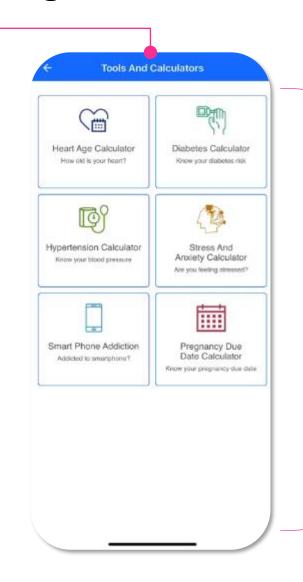

# 14.10 Vibrant Living – Tools & Calculator

### **Tools & Calculator**

- Risk assessment for specific conditions
- Risk assessment for chronic condition (heart, diabetes and hypertension)
- Risk assessment for Stress & Anxiety and Smart phone addiction
- For women, you can also calculate pregnancy due d ate
- Identify, analyse, and improve

Tap on "Tool & Calculators"

You can explore on each Tools & Calculators