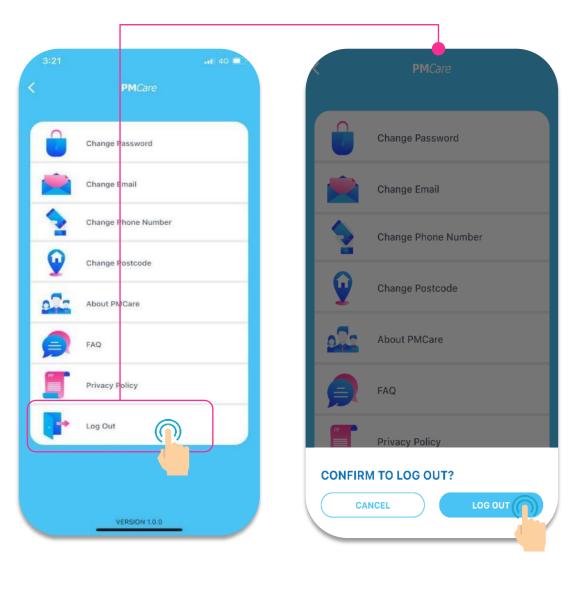

2 Settings – Change Email





Tap on "Change Email"



Key in your new Email

# 16.3 Settings – Change Phone Number





Tap on "Change Phone Number"



# 16.4 Settings – Change Postcode





Tap on "Change Postcode"



Key in your new Postcode

# 16.5 Settings – About PMCare





Tap on "About PMCare"



You'll redirect to our Website Page <a href="https://www.pmcare.com.my/about/">https://www.pmcare.com.my/about/</a>

# 16.6 Settings – FAQ (Frequently Asked Question)







Swipe "Left" to view more

You can read the FAQ categorized by:

Tap on "FAQ"

- General
- Guarantee Letter
- Profile
- e-Farma
- Utilization
- Vibrant Living
- Locator
- Ambulance

### 16.7 Settings – Privacy Policy





Tap on "Privacy Policy"



You can read the "Privacy Policy" here

# 16.8 Settings – Log Out





Tap on "Log Out"



Tap on "Log Out"

### 17. Your Directory



### **Mobile Tech. Issue**



Any enquiry related to Mobile App, you can email to: <a href="mailto:pmcare-lus@pmcare.com.my">pmcare-lus@pmcare.com.my</a>

**GL** Request



Please refer slide page 16:

8.0 Guarantee Letter ("GL")

Personal Claim



Please refer slide page 19:

9.0 e-Personal Claim ("e-PC")

24/7 Careline



03-8026-7799

Service Enquiry



Website "Contact Us"





Healthcare
Essential
Life
Partner