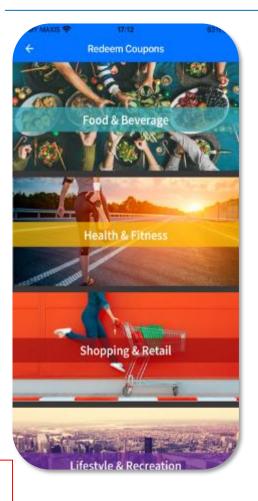

### 14.7 Vibrant Living - Reward Points

You can view your:

- Reward Points
- Status & Tier
- Redeem Coupons
- Redemption History
- Current Month Activity

### Redeem Vouchers

Bronze

Silver

Gold

1 Discount Coupons

2 Discount Coupons

4 Discount Coupons

You can redeem Coupon based on your Tier of the Month