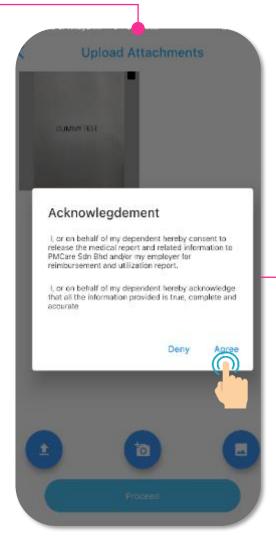

#### 9. e-Personal Claim (page 1/4)

Tap on "e-Personal Claim" to:

- 1. Submit Personal Claim
- 2. View Personal Claim Status

Tap on "Request Now"

Read "Disclaimer" & scroll down to proceed

Tick box "I have read & agree with the above terms & condition" & tap Proceed