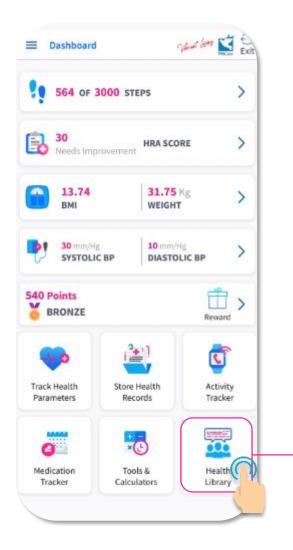

# 14.3 Vibrant Living - Dashboard

Tap on "Vibrant Living" to explore more on the new Features "
"Vibrant Living"

Opening
"Vibrant Living"
page

Dashboard

# 14.4 Vibrant Living - Activity Tracker

- View your Steps Count by Daily, Weekly & Monthly
- · Set your Steps Goal per day

### **Healthy Activities**

- This feature can support you in adopting balanced & healthy lifestyle
- Track your daily step counts and calories burnt
- Sync with your Fitness App:

### For Android User

- ✓ You need to sign in your Google Fit Account to sync your step counts with PMCare Vibrant Living Activity Tracker
- ✓ If you didn't download Google Fit app yet, please install it first and sync with PMCare app.

### For iOS User

Sync with your Apple Health

The higher your steps count, the more Reward Points you will be earned. (Refer Slides 13.7 : Reward Points)

# 14.5 Vibrant Living - Health Risk Assessment "HRA"

generated

### Health Risk Assessment

- This feature allows you to explore your health condition
- Get practical insights to make positive changes.

You'll received HRA report via your registered email

### 14.6 Vibrant Living - Track Health Parameters

- Select Parameters you want to track
- Update Parameters
- · View your Health Data Dashboard

Choose Parameters you want to keep in Track

### Track Health Parameters

- ▼ This feature is able to track your important health parameters
- ✓ (BMI, BP, Blood Sugar Profile, Hemogram Profile, Kidney profile, Lipid Profile, Liver Profile, Thyroid Profile, Urine Profile, VLDL Cholesterol, WHR)

### 14.7 Vibrant Living - Reward Points

You can view your:

- Reward Points
- Status & Tier
- Redeem Coupons
- Redemption History
- Current Month Activity

### 13.8 Vibrant Living - Store Health Records

Upload Records Please select the type of document from the below listed options. <u>⊕</u>] Doctor Pathology Hospital Prescription Report Report Diet Fitness Other Plan Plan Document Back Next

### Store Health Records

- You can store your personal health report in here.
- You can view anytime to monitor your health progress.

Tap on "Store Health Records"

- View your Health Records
- · Share you Health Records

### 14.9 Vibrant Living – Medication Tracker

# 14.10 Vibrant Living – Tools & Calculator

### **Tools & Calculator**

- Risk assessment for specific conditions
- Risk assessment for chronic condition (heart, diabetes and hypertension)
- Risk assessment for Stress & Anxiety and Smart phone addiction
- For women, you can also calculate pregnancy due d ate
- Identify, analyse, and improve

Tap on "Tool & Calculators"

You can explore on each Tools & Calculators

### 14.11 Vibrant Living – Health Library

### **Health Library**

- The latest health related articles
- From COVID-19 to stress management to healthy food, you will have free access to the Health Library

Tap on "Health Library"