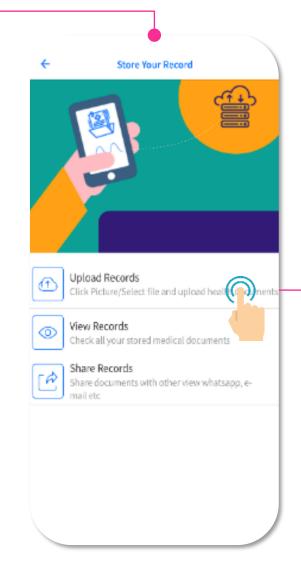

### Store Health Records

- You can store your personal health report in here.
- You can view anytime to monitor your health progress.

Tap on "Store Health Records"

- View your Health Records
- · Share you Health Records