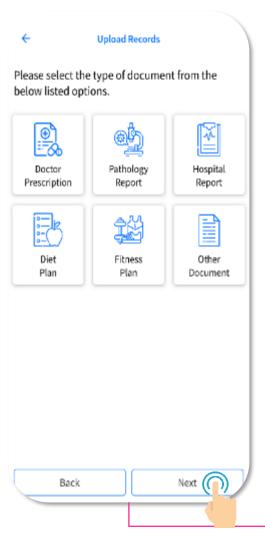

### 13.8 Vibrant Living - Store Health Records

Upload Records Please select the type of document from the below listed options. <u>⊕</u>] Doctor Pathology Hospital Prescription Report Report Diet Fitness Other Plan Plan Document Back Next

Tap "Next" to proceed