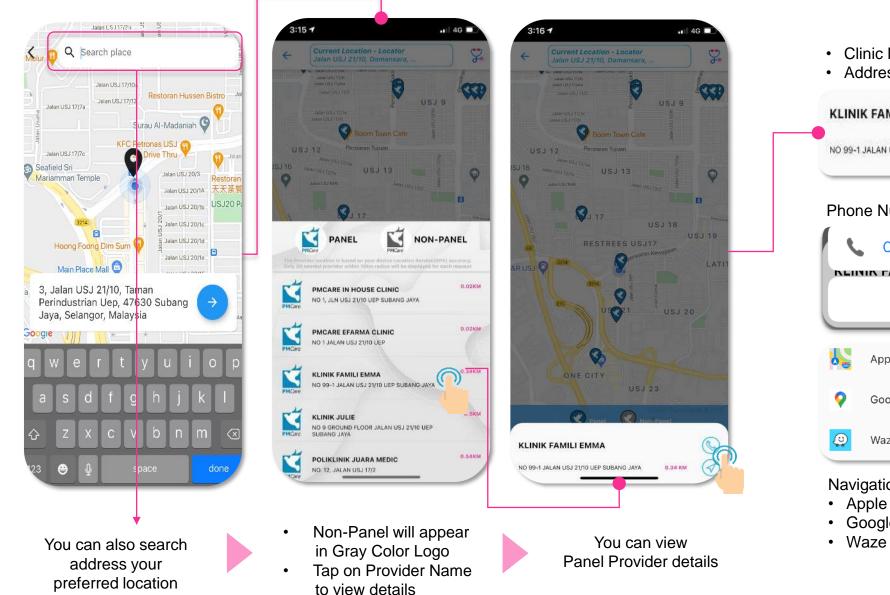

#### 11. Provider Locator (page 1/2)

#### 11. Provider Locator (page 1/2)

 Clinic Name Address KLINIK FAMILI EMMA NO 99-1 JALAN USJ 21/10 UEP SUBANG JAYA 0.34 KM **Phone Number** Call 03 KLINIK FAIVIILI EIVIIVIA Cancel Apple Maps Google Maps Waze

**Navigation Apps** 

- · Apple Maps
- Google Maps

12. eConsult