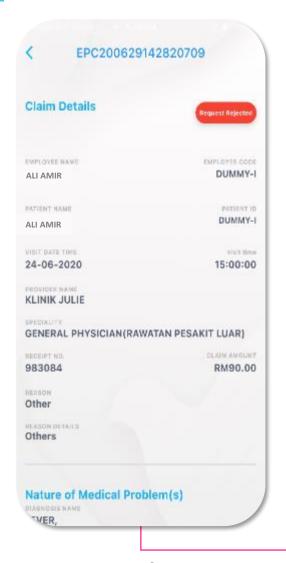

#### 9. e-Personal Claim (page 4/4)

EPC200629142820709 Nature of Medical Problem(s) DIAGNOSIS NAME FEVER, Type of Medicine(s) No Items Type of Service(s) Amount Details RM 30.00 GP(NON-SPECIALIST): FIRST VISIT / INITIAL CO RM 60.00 Attachment(s) DOWNLOAD ATTACHMENT(S) 200629142812136.jpg

You can view your Claim Details & check the status either:

- Submitted
- Approved
- Processing
- Rejected

You can download the submitted attachments

You can check the Status Tracking & Request Rejected reason will be stated on Remarks column
\*Slide to the Left to see more