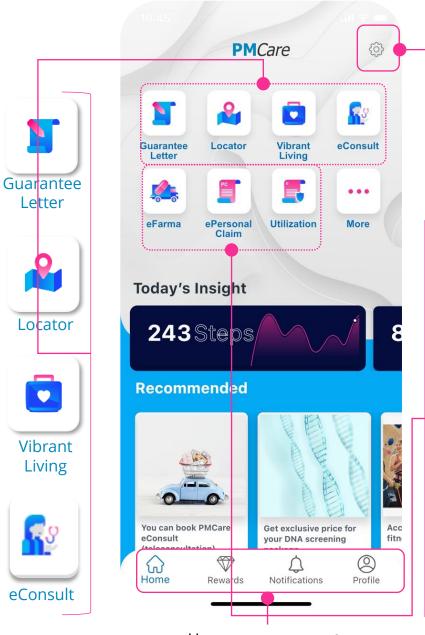

#### 5. Overview

- To Request GL
- To View GL Request Status

To locate PMCare Panel Provider

To monitor your health performance

To locate Ambulance services within vicinity

- Change Password
- Change Email
- Change Phone Number
- Change Postcode
- **About PMCare**
- FAO
- Privacy Policy Log Out

- To request Long Term Medication (LTM)
- To view e-Farma Request Status

- To submit Personal Claim
- To view Personal Claim Status

To view Utilization Details

- Utilization

- Home
- **Notifications**
- Rewards
- Profile