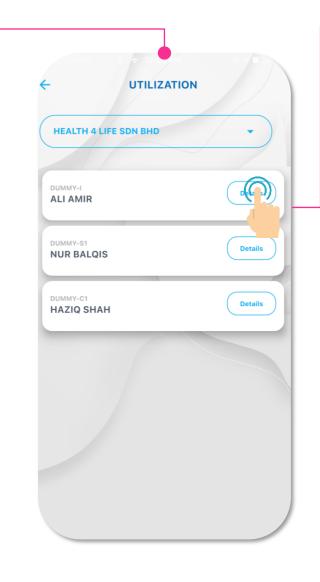

# 7. Utilization

7. Utilization

You can choose to view you r utilization details by Coverage Period

Tap on "Utilization" to View your Utilization Details

Tap on "Details" to view your Utilization details

You can view your utilization details by Service Type