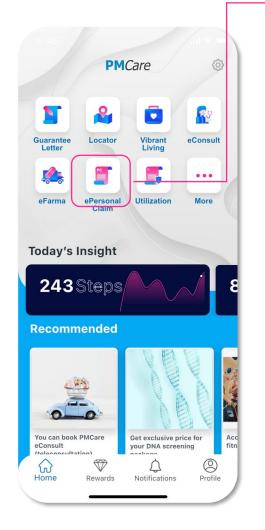

#### 5. Overview

- To Request GL
- To View GL Request Status

To locate PMCare Panel Provider

To monitor your health performance

To locate Ambulance services within vicinity

- Change Password
- Change Email
- Change Phone Number
- Change Postcode
- **About PMCare**
- FAO
- Privacy Policy Log Out

- To request Long Term Medication (LTM)
- To view e-Farma Request Status

- To submit Personal Claim
- To view Personal Claim Status

To view Utilization Details

- Utilization

- Home
- **Notifications**
- Rewards
- Profile