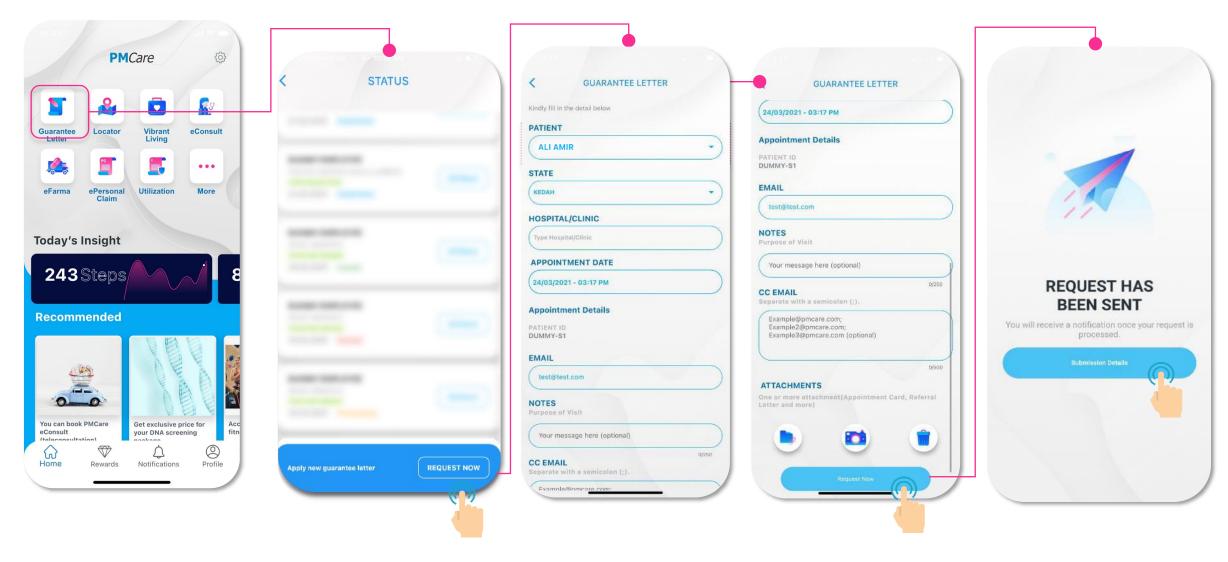

#### 8. Guarantee Letter (page 1/2)

Tap on "Guarantee Letter" to:

- 1. Request GL
- 2. View GL Status

Tap on "Request Now" to Request for GL

Choose the right "Patient" for the GL & fill up all the necessary details

Attach Referral Letter/
Appointment Card either in
PDF format or in Image format

Tap on "Submission Details" to view GL Request Status