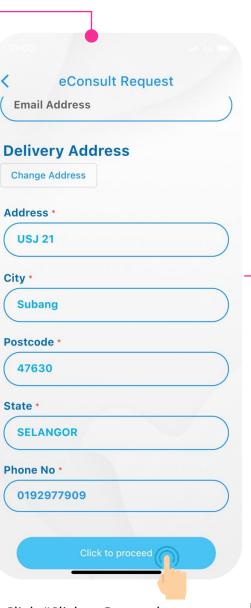

#### 12. eConsult

Click "eConsult" to schedule an online doctor consultation

Address \* City \* Postcode \* State \* Phone No \* Click "Consult Now" to request for

eConsult

**USJ 21** 

Subang

47630

Click "Click to Proceed to start the consultation