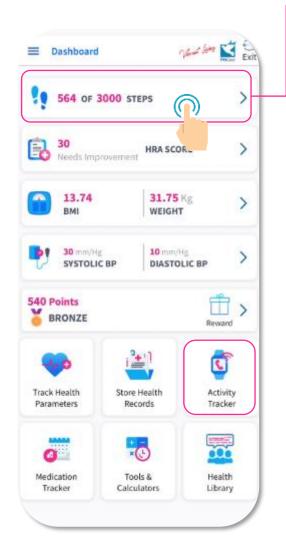

# 14.4 Vibrant Living - Activity Tracker

- View your Steps Count by Daily, Weekly & Monthly
- · Set your Steps Goal per day

### 14.6 Vibrant Living - Track Health Parameters

- Select Parameters you want to track
- Update Parameters
- · View your Health Data Dashboard

Choose Parameters you want to keep in Track

### 14.7 Vibrant Living - Reward Points

You can view your:

- Reward Points
- Status & Tier
- Redeem Coupons
- Redemption History
- Current Month Activity

### Store Health Records

- You can store your personal health report in here.
- You can view anytime to monitor your health progress.

Tap on "Store Health Records"

- View your Health Records
- · Share you Health Records