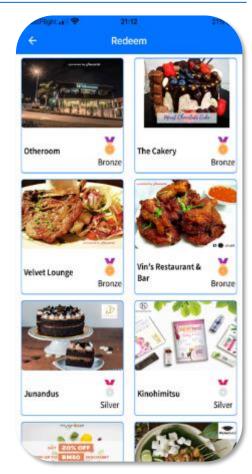

### 14.7 Vibrant Living - Reward Points

You can view your:

- Reward Points
- Status & Tier
- Redeem Coupons
- Redemption History
- Current Month Activity

# 14.7 Vibrant Living - Reward Points

Points Earned in the Month for

500 - 999

1000 - 1999

2000+

Bronze

Silver

Gold

### Redeem Vouchers

Bronze

Silver

Gold

1 Discount Coupons

2 Discount Coupons

4 Discount Coupons

You can redeem Coupon based on your Tier of the Month