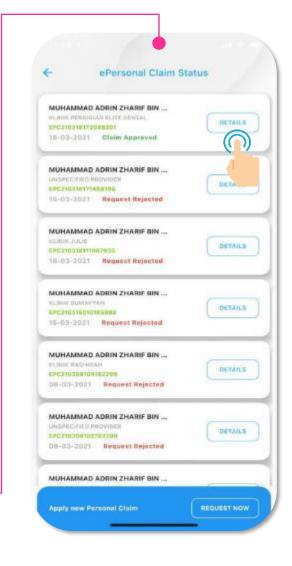

#### 9. e-Personal Claim (page 3/4)

Please attached:

- 1. Claim Receipt (Mandatory)
- 2. Itemized Bill (Where necessary)

Tap on "Submission Details" to view e-PC Status

Tap on "Details" to view e-PC Status

You can view your Claim Details & check the status either:

- Submitted
- Approved
- Processing
- Rejected

You can download the submitted attachments

You can check the Status Tracking & Request Rejected reason will be stated on Remarks column
\*Slide to the Left to see more