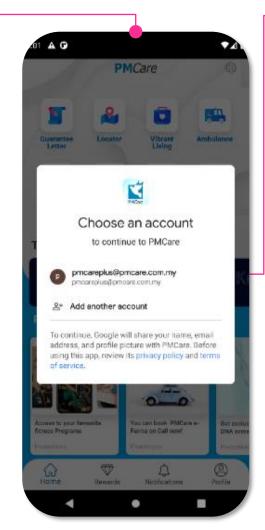

#### 14.1 Vibrant Living – Sync with Google Fit

\*Please make sure you have already installed "Google Fit"

Tap on "Vibrant Living" to Start sync your Google Fit with PMCare Mobile App

Tap on "Allow" for PMCare Mobile App to sync with your Google Fit data