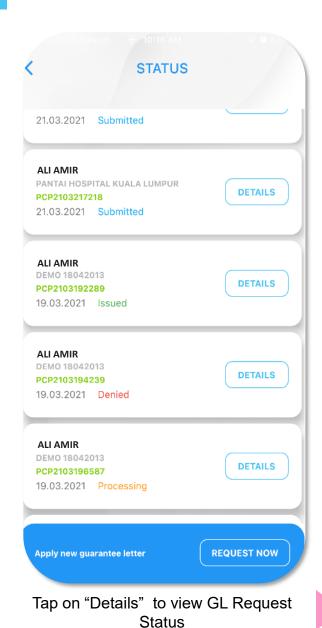

#### 8. Guarantee Letter (page 1/2)

Tap on "Guarantee Letter" to:

- 1. Request GL
- 2. View GL Status

Tap on "Request Now" to Request for GL

Choose the right "Patient" for the GL & fill up all the necessary details

Attach Referral Letter/
Appointment Card either in
PDF format or in Image format

Tap on "Submission Details" to view GL Request Status

#### 8. Guarantee Letter (page 2/2)

Issued