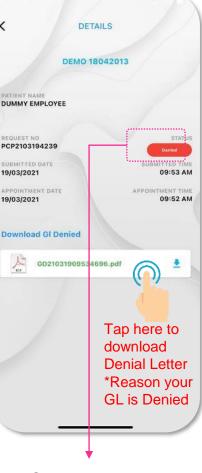

as dependents details

You can view your benefits details by Service Type

# 7. Utilization





7. Utilization







You can choose to view you r utilization details by Coverage Period

Tap on "Utilization" to View your Utilization Details



Tap on "Details" to view your Utilization details



You can view your utilization details by Service Type



#### 8. Guarantee Letter (page 1/2)





Tap on "Guarantee Letter" to:

- 1. Request GL
- 2. View GL Status

Tap on "Request Now" to Request for GL

Choose the right "Patient" for the GL & fill up all the necessary details

Attach Referral Letter/
Appointment Card either in
PDF format or in Image format

Tap on "Submission Details" to view GL Request Status

#### 8. Guarantee Letter (page 2/2)









Issued



#### Denied Status Details



GL request has been Denied

# 9. Personal Claim ("e-PC")



#### 9. e-Personal Claim (page 1/4)











Tap on "e-Personal Claim" to:

- 1. Submit Personal Claim
- 2. View Personal Claim Status

Tap on "Request Now"

Read "Disclaimer" & scroll down to proceed

Tick box "I have read & agree with the above terms & condition" & tap Proceed

20

#### 9. e-Personal Claim (page 2/4)











Choose the right "Patient Name" & fill up the necessary details



Please fill up all necessary details

Please fill up all necessary details

#### 9. e-Personal Claim (page 3/4)











Please attached:

- 1. Claim Receipt (Mandatory)
- 2. Itemized Bill (Where necessary)



Tap on "Submission Details" to view e-PC Status

Tap on "Details" to view e-PC Status

#### 9. e-Personal Claim (page 4/4)