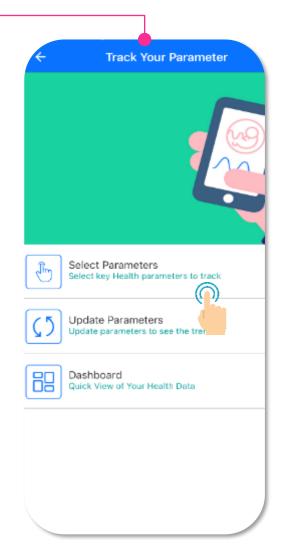

### 14.6 Vibrant Living - Track Health Parameters

- Select Parameters you want to track
- Update Parameters
- · View your Health Data Dashboard

Choose Parameters you want to keep in Track

### Track Health Parameters

- ▼ This feature is able to track your important health parameters
- ✓ (BMI, BP, Blood Sugar Profile, Hemogram Profile, Kidney profile, Lipid Profile, Liver Profile, Thyroid Profile, Urine Profile, VLDL Cholesterol, WHR)