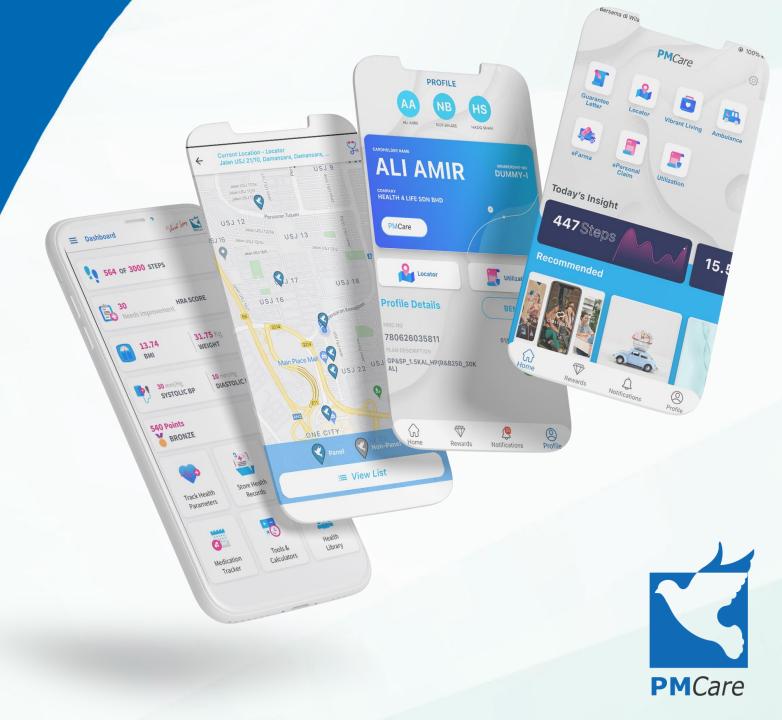

### **PMCare**

Mobile App User Manual Guidelines

#### 5. Overview

- To Request GL
- To View GL Request Status

To locate PMCare Panel Provider

To monitor your health performance

To locate Ambulance services within vicinity

- Change Password
- Change Email
- Change Phone Number
- Change Postcode
- **About PMCare**
- FAO
- Privacy Policy Log Out

- To request Long Term Medication (LTM)
- To view e-Farma Request Status

- To submit Personal Claim
- To view Personal Claim Status

To view Utilization Details

- Utilization

- Home
- **Notifications**
- Rewards
- Profile

# 6. Profile

#### 6. Profile

BENEFIT Benefit-DUMMY EMPLOYL GENERAL PHYSICIAN, SPECIALIST & RM 1,500.00 As Chare GENERAL PHYSICIAN As Charge RM 300.00 RM 30,000.00 MATERNITY RM 2,500.00

Tap here to view your Dependents Benefits details

Tap here to expand

Tap on "Profile" to View your Profile Details

Tap on "Benefit" to view your benefits as well as dependents details

You can view your benefits details by Service Type

# 7. Utilization

7. Utilization

You can choose to view you r utilization details by Coverage Period

Tap on "Utilization" to View your Utilization Details

Tap on "Details" to view your Utilization details

You can view your utilization details by Service Type

# 14. Vibrant Living

# 14.3 Vibrant Living - Dashboard

Tap on "Vibrant Living" to explore more on the new Features "
"Vibrant Living"

Opening
"Vibrant Living"
page

Dashboard