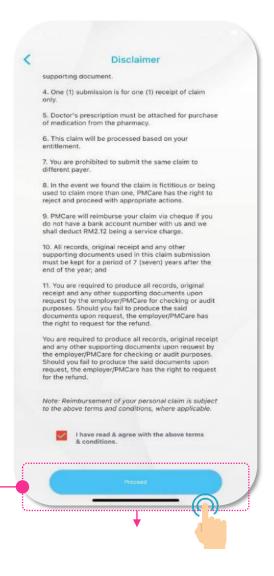

#### 9. e-Personal Claim (page 1/4)

Tap on "e-Personal Claim" to:

- 1. Submit Personal Claim
- 2. View Personal Claim Status

Tap on "Request Now"

Read "Disclaimer" & scroll down to proceed

Tick box "I have read & agree with the above terms & condition" & tap Proceed