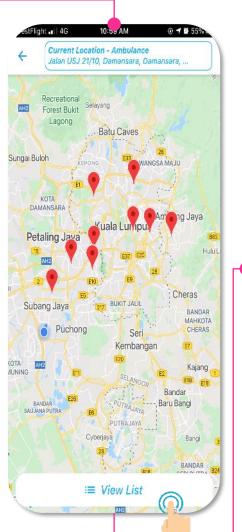

## 13. Ambulance

#### 13. Ambulance

Tap on "More" to view Ambulance and locate Ambulance Service available within vicinity

Read the "Disclaimer" & Click "Close" to Proceed

Tap on "View List"

Tap on Ambulance Name to view details