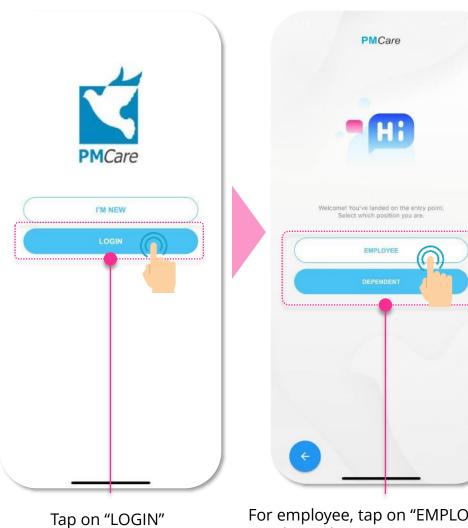

#### 4. Login

For employee, tap on "EMPLOYEE" For dependent, tap on "DEPENDENT"

Tap on "Malaysian" or "Non-Malaysian"

- Key in IC Number without dash for Malaysian(eg: 7801xxxxxx)
- Key in Passport Number without dash for Non-Malaysian (eg: EC47xxxxx)
- Key in your Password (8 Characters)