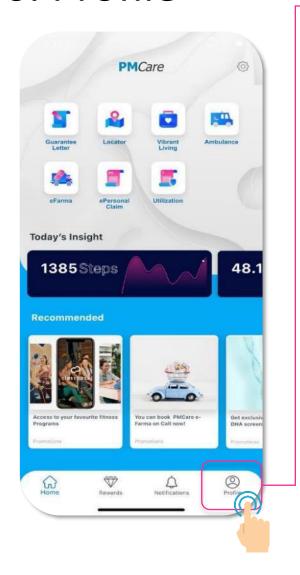

#### 5. Overview

- To Request GL
- To View GL Request Status

To locate PMCare Panel Provider

To monitor your health performance

To locate Ambulance services within vicinity

- Change Password
- Change Email
- Change Phone Number
- Change Postcode
- **About PMCare**
- FAO
- Privacy Policy Log Out

- To request Long Term Medication (LTM)
- To view e-Farma Request Status

- To submit Personal Claim
- To view Personal Claim Status

To view Utilization Details

- Utilization

- Home
- **Notifications**
- Rewards
- Profile