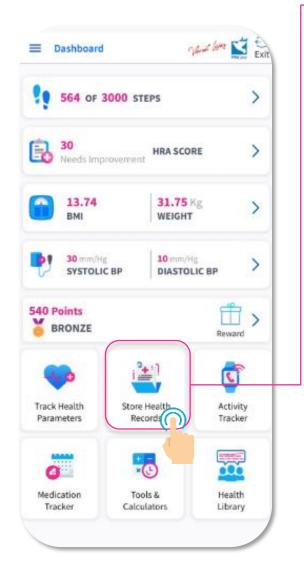

### 13.8 Vibrant Living - Store Health Records

Upload Records Please select the type of document from the below listed options. <u>⊕</u>] Doctor Pathology Hospital Prescription Report Report Diet Fitness Other Plan Plan Document Back Next

### Store Health Records

- You can store your personal health report in here.
- You can view anytime to monitor your health progress.

Tap on "Store Health Records"

- View your Health Records
- · Share you Health Records

Tap "Next" to proceed