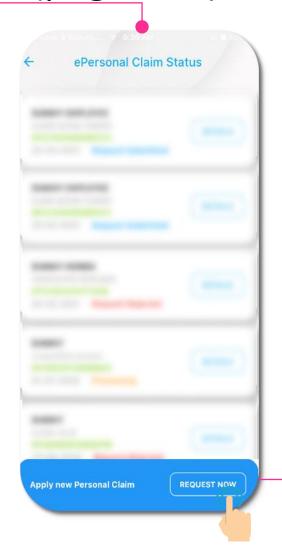

#### 9. e-Personal Claim (page 1/4)

Tap on "e-Personal Claim" to:

- 1. Submit Personal Claim
- 2. View Personal Claim Status

Tap on "Request Now"

Read "Disclaimer" & scroll down to proceed

Tick box "I have read & agree with the above terms & condition" & tap Proceed

You can view your Claim Details & check the status either:

- Submitted
- Approved
- Processing
- Rejected

You can download the submitted attachments

You can check the Status Tracking & Request Rejected reason will be stated on Remarks column
\*Slide to the Left to see more