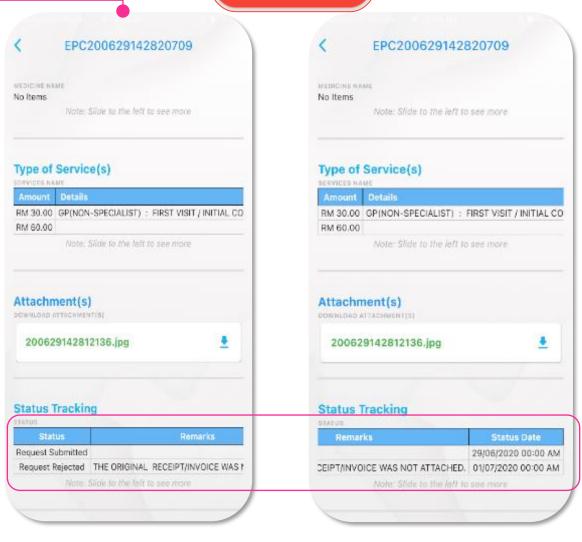

#### 9. e-Personal Claim (page 4/4)

EPC200629142820709 Nature of Medical Problem(s) DIAGNOSIS NAME FEVER, Type of Medicine(s) No Items Type of Service(s) Amount Details RM 30.00 GP(NON-SPECIALIST): FIRST VISIT / INITIAL CO RM 60.00 Attachment(s) DOWNLOAD ATTACHMENT(S) 200629142812136.jpg

You can view your Claim Details & check the status either:

- Submitted
- Approved
- Processing
- Rejected

You can download the submitted attachments

You can check the Status Tracking & Request Rejected reason will be stated on Remarks column
\*Slide to the Left to see more