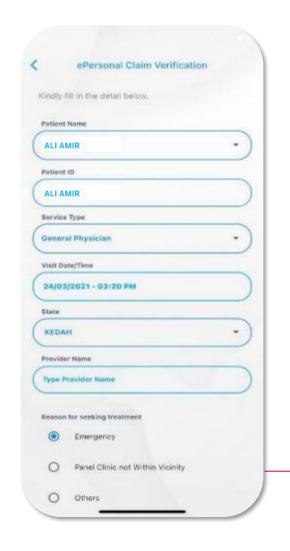

#### 9. e-Personal Claim (page 1/4)

Tap on "e-Personal Claim" to:

- 1. Submit Personal Claim
- 2. View Personal Claim Status

Tap on "Request Now"

Read "Disclaimer" & scroll down to proceed

Tick box "I have read & agree with the above terms & condition" & tap Proceed

#### 9. e-Personal Claim (page 2/4)

Choose the right "Patient Name" & fill up the necessary details

Please fill up all necessary details

Please fill up all necessary details