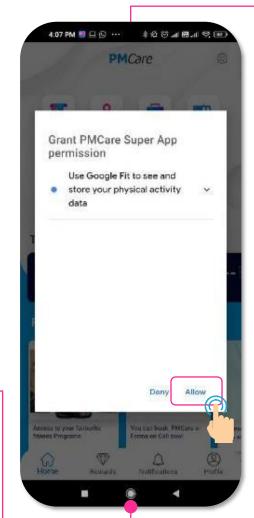

#### 14.1 Vibrant Living – Sync with Google Fit

\*Please make sure you have already installed "Google Fit"

Tap on "Vibrant Living" to Start sync your Google Fit with PMCare Mobile App

Tap on "Allow" for PMCare Mobile App to sync with your Google Fit data