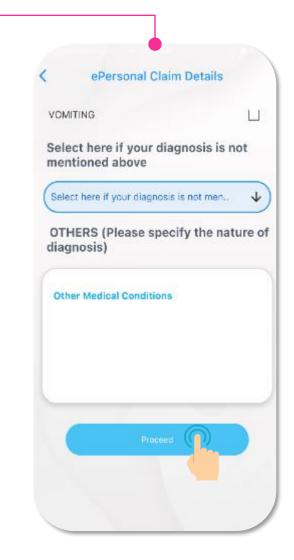

#### 9. e-Personal Claim (page 3/4)

Please attached:

- 1. Claim Receipt (Mandatory)
- 2. Itemized Bill (Where necessary)

Tap on "Submission Details" to view e-PC Status

Tap on "Details" to view e-PC Status