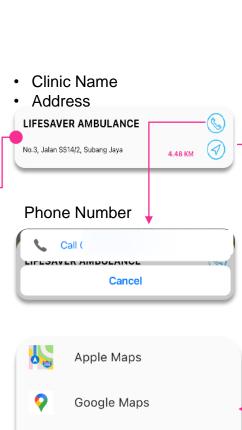

#### 11. Provider Locator (page 1/2)

 Clinic Name Address KLINIK FAMILI EMMA NO 99-1 JALAN USJ 21/10 UEP SUBANG JAYA 0.34 KM **Phone Number** Call 03 KLINIK FAIVIILI EIVIIVIA Cancel Apple Maps Google Maps Waze

**Navigation Apps** 

- · Apple Maps
- Google Maps

12. eConsult

**Navigation Apps** 

Waze

- Apple Maps
- Google Maps
- Waze

**(** 