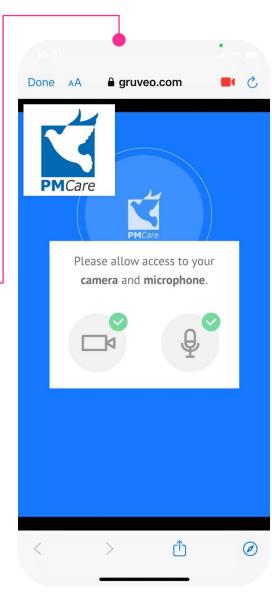

Please allow your device to permit access to the camera and microphone in the app