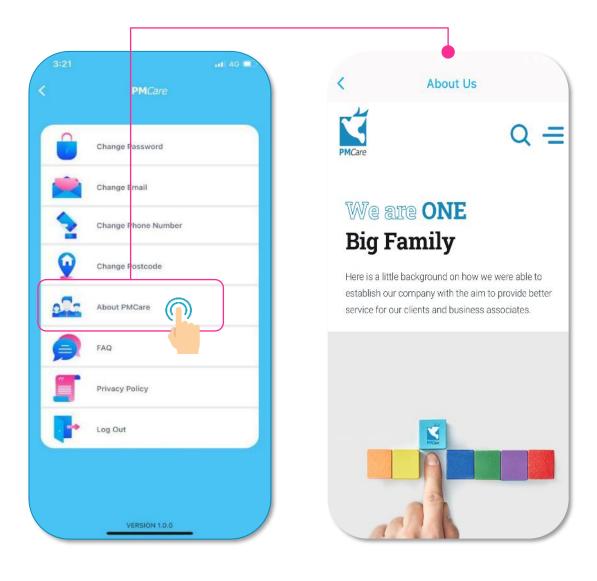

# 16.5 Settings – About PMCare

Tap on "About PMCare"

You'll redirect to our Website Page <a href="https://www.pmcare.com.my/about/">https://www.pmcare.com.my/about/</a>