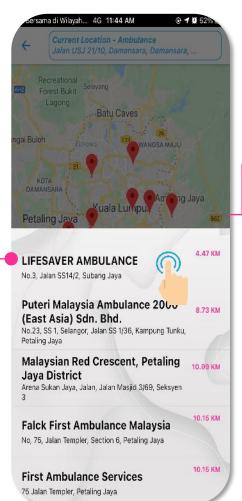

## 13. Ambulance

#### 13. Ambulance

Tap on "More" to view Ambulance and locate Ambulance Service available within vicinity

Read the "Disclaimer" & Click "Close" to Proceed

Tap on "View List"

Tap on Ambulance Name to view details