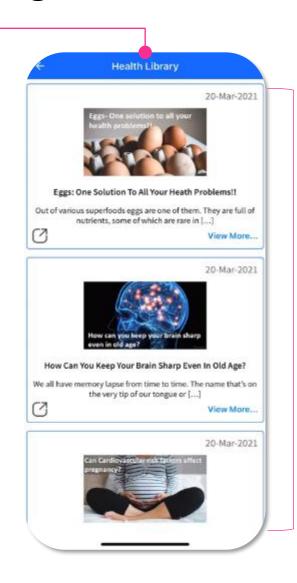

### 14.11 Vibrant Living – Health Library

### **Health Library**

- The latest health related articles
- From COVID-19 to stress management to healthy food, you will have free access to the Health Library

Tap on "Health Library"