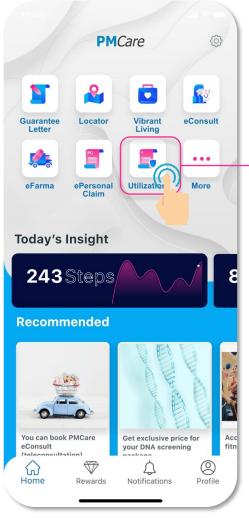

# 7. Utilization

7. Utilization

You can choose to view you r utilization details by Coverage Period

Tap on "Utilization" to View your Utilization Details

Tap on "Details" to view your Utilization details

You can view your utilization details by Service Type