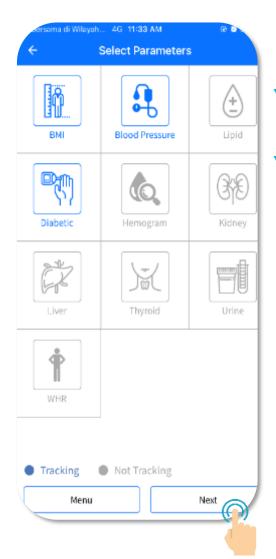

### 14.6 Vibrant Living - Track Health Parameters

- Select Parameters you want to track
- Update Parameters
- · View your Health Data Dashboard

Choose Parameters you want to keep in Track

### Track Health Parameters

- ▼ This feature is able to track your important health parameters
- ✓ (BMI, BP, Blood Sugar Profile, Hemogram Profile, Kidney profile, Lipid Profile, Liver Profile, Thyroid Profile, Urine Profile, VLDL Cholesterol, WHR)