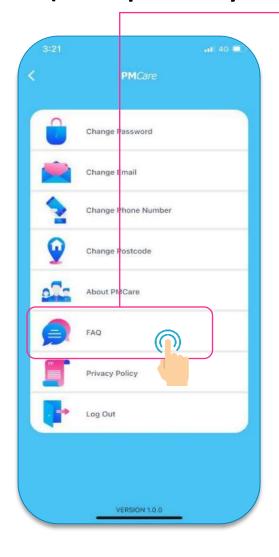

# 16.6 Settings – FAQ (Frequently Asked Question)

Swipe "Left" to view more

You can read the FAQ categorized by:

Tap on "FAQ"

- General
- Guarantee Letter
- Profile
- e-Farma
- Utilization
- Vibrant Living
- Locator
- Ambulance