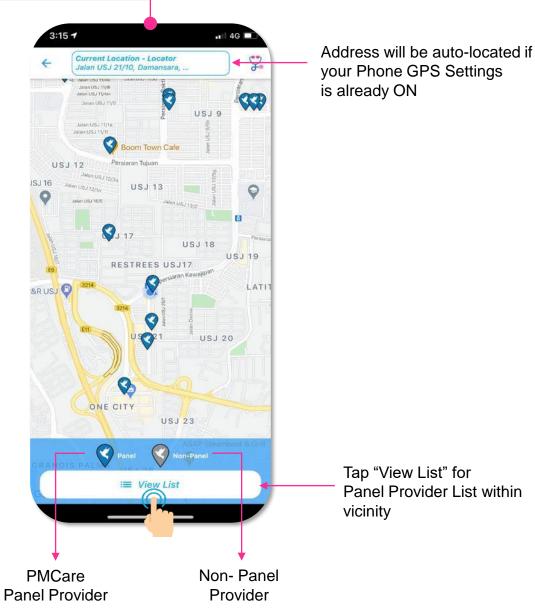

#### 11. Provider Locator (page 1/2)

#### 11. Provider Locator (page 1/2)

 Clinic Name Address KLINIK FAMILI EMMA NO 99-1 JALAN USJ 21/10 UEP SUBANG JAYA 0.34 KM **Phone Number** Call 03 KLINIK FAIVIILI EIVIIVIA Cancel Apple Maps Google Maps Waze